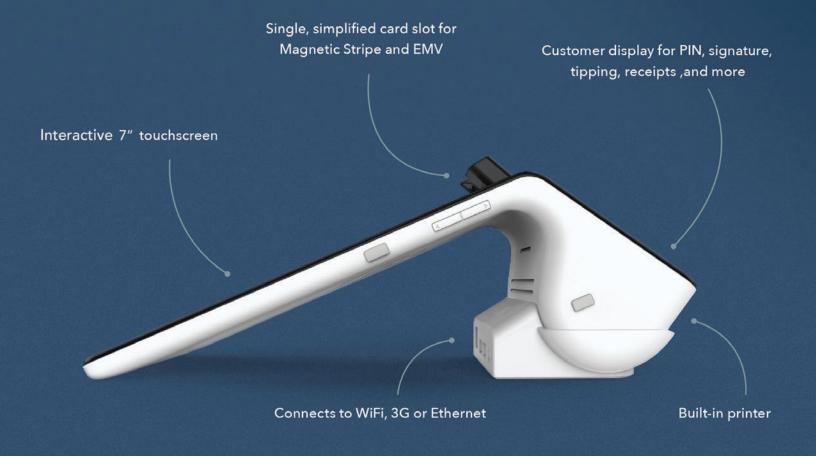

#### AN ALL-IN-ONE SMART TERMINAL

- Single, simplified card slot for Magnetic Stripe and EMV
- Customer display for PIN, signature, tipping, receipts, and more
- Interactive 7" touchscreen
- Access to Apps Marketplace
- Connects to WiFi, 3G or Ethernet
- Built-in printer
- Multi-MID capabilities
- Multiple Peripheral support
- Register App for taking orders, organizing products, and adding modifiers/discounts/taxes